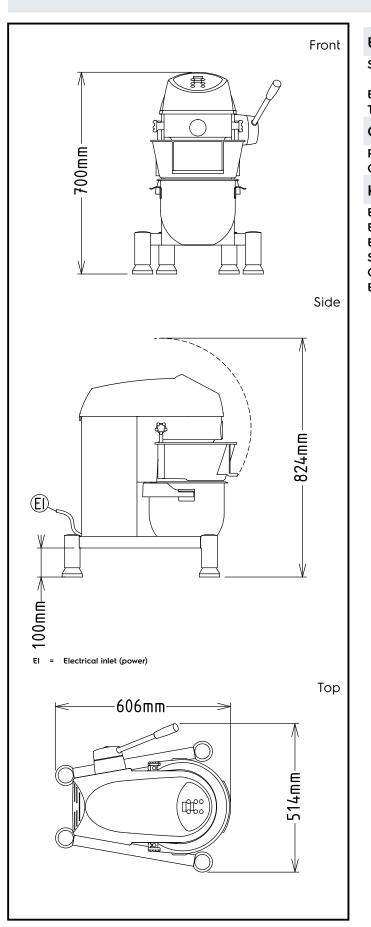

## Planetary Mixers Planetary Mixer, 10 It. - Table Model

| Electric                                                                                                                                           |                                                                                 |  |  |  |
|----------------------------------------------------------------------------------------------------------------------------------------------------|---------------------------------------------------------------------------------|--|--|--|
| Supply voltage:<br>600230 (XBM10B)<br>Electrical power max.:<br>Total Watts:                                                                       | 380-415 V/3 ph/50 Hz<br>0.5 kW<br>0.5 kW                                        |  |  |  |
| Capacity:                                                                                                                                          |                                                                                 |  |  |  |
| Performance (up to):<br>Capacity:                                                                                                                  | 3.5 kg/Cycle<br>10 litres                                                       |  |  |  |
| Key Information:                                                                                                                                   |                                                                                 |  |  |  |
| External dimensions, Width:<br>External dimensions, Depth:<br>External dimensions, Height:<br>Shipping weight:<br>Cold water paste:<br>Egg whites: | 454 mm<br>606 mm<br>700 mm<br>57 kg<br>3.5 kg with Spiral hook<br>18 with Whisk |  |  |  |